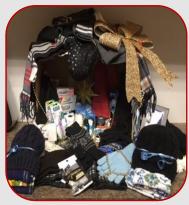

# FALL / WINTER Shelter Donations

Men's & Women's NEW warm socks

Men's Jeans-Sizes 28-36

Men's shirts, long sleeves, sweaters - SM-XL

Men's & Women's practical shoes & boots

**Heavy jackets & Coats – Rain Gear** 

such as jackets, pants, umbrellas, etc.

Scarfs, toques, gloves, mittens

**Hot Hands** warmers

Men's NEW Underwear - Medium

Women's NEW brief underwear - XS – M
Men's & Women's pajamas
(practical pajama pants & shirts only)